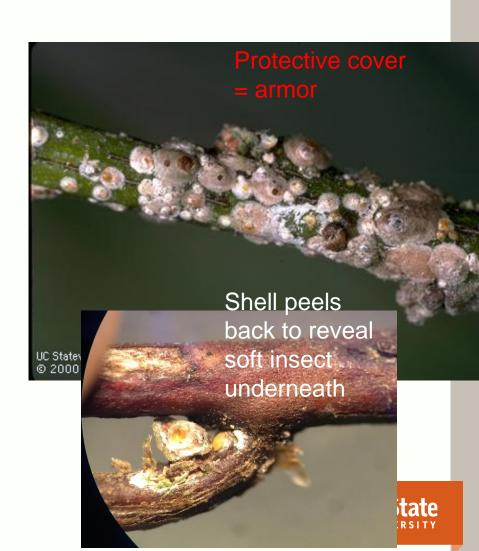

# Greedy Scale

Armored scale

April 20, 2016

Usually found on leaves

# Greedy Scale

• Primarily found on stems

Produces honeydew
 → sooty mold

# Greedy Scale

No honeydew = no sooty mold

April 20, 2016

- Look for dark patches in beds in late winter/spring
  - Dark green to black