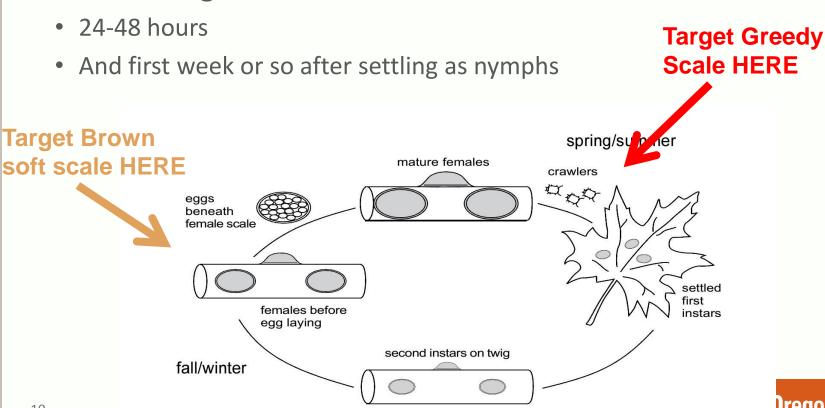

#### Basic life cycle

#### Egg $\rightarrow$ Crawler $\rightarrow$ Nymph $\rightarrow$ Adult

- Crawler stage is most vulnerable ... but short!
  - 24-48 hours
  - And first week or so after settling as nymphs

Figure 3. Life cycle of a typical soft scale insect.

#### Egg → Crawler → Nymph → Adult

Crawler stage is most vulnerable ... but short!

10

April 20, 2016 Figure 3. Life cycle of a typical soft scale insect.

Dregon State