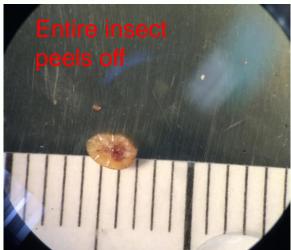

# Greedy Scale

Armored scale

April 20, 2016

Usually found on leaves

# Greedy Scale

• Primarily found on stems

Produces honeydew
 → sooty mold

# Greedy Scale

No honeydew = no sooty mold

April 20, 2016

- Look for dark patches in beds in late winter/spring
  - Dark green to black