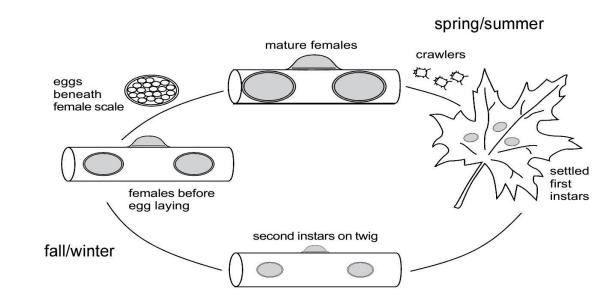

#### Basic life cycle

#### Egg $\rightarrow$ Crawler $\rightarrow$ Nymph $\rightarrow$ Adult

- Crawler stage is most vulnerable ... but short!
  - 24-48 hours
  - And first week or so after settling as nymphs

Figure 3. Life cycle of a typical soft scale insect.