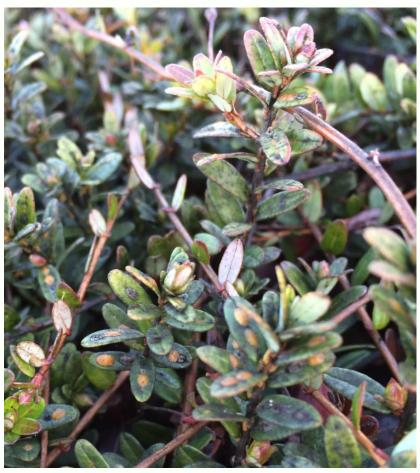

# Greedy Scale

Armored scale

April 20, 2016

Usually found on leaves

# Greedy Scale

• Primarily found on stems

Produces honeydew
 → sooty mold