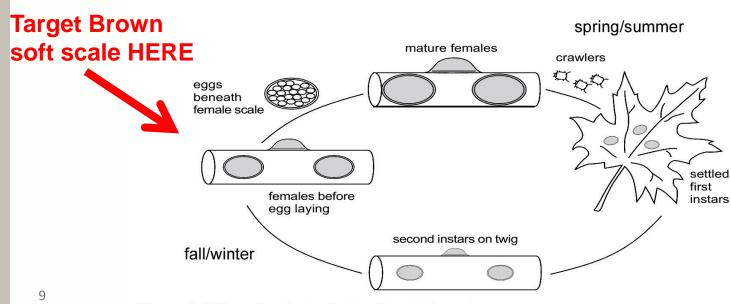

#### Basic life cycle

#### Egg $\rightarrow$ Crawler $\rightarrow$ Nymph $\rightarrow$ Adult

- Crawler stage is most vulnerable ... but short!
  - 24-48 hours
  - And first week or so after settling as nymphs

Figure 3. Life cycle of a typical soft scale insect.