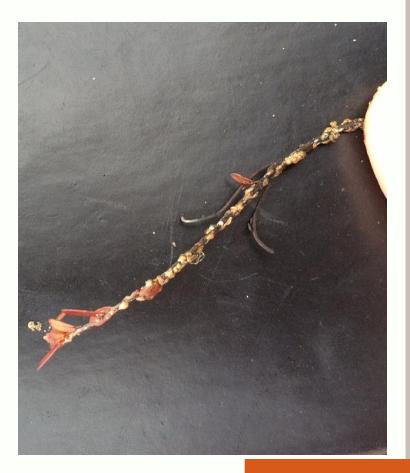

# Greedy Scale

Armored scale

April 20, 2016

Usually found on leaves

# Greedy Scale

• Primarily found on stems

Produces honeydew
 → sooty mold

# Greedy Scale

No honeydew = no sooty mold

April 20, 2016

- Look for dark patches in beds in late winter/spring
  - Dark green to black