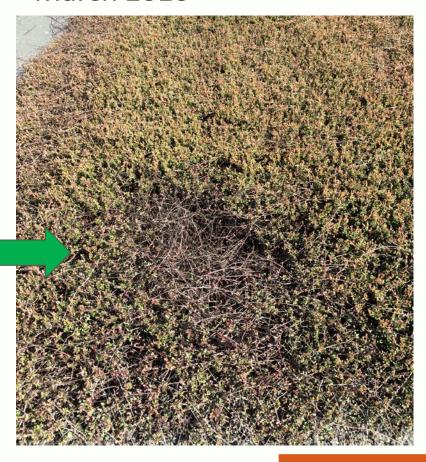

# Greedy Scale

• Primarily found on stems

Produces honeydew→ sooty mold

Greedy Scale

• No honeydew = no sooty mold

February 10, 2017

- Look for dark patches in beds in late winter/spring
  - Dark green to black

# Greedy Scale

 Look for circular spots of red vines or dead spots

## **Greedy scale - progression of infestation**

• Fall 2015

March 2016

• An even closer look ...