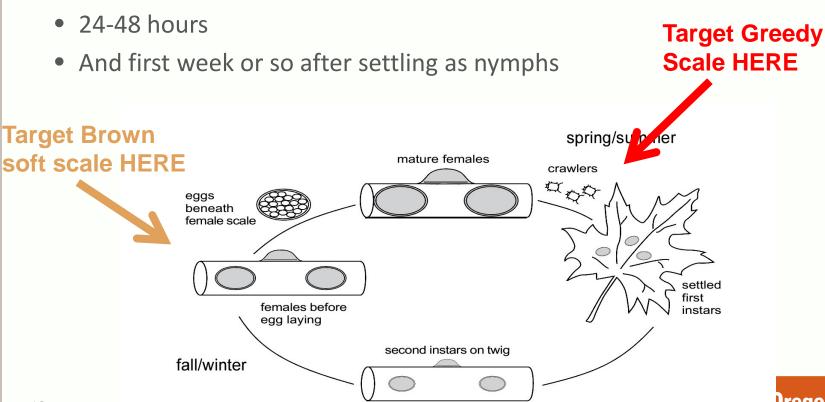

#### Basic life cycle

#### Egg → Crawler → Nymph → Adult

- Crawler stage is most vulnerable ... but short!
  - 24-48 hours
  - And first week or so after settling as nymphs

February 10, 2 Figure 3. Life cycle of a typical soft scale insect.

#### Egg $\rightarrow$ Crawler $\rightarrow$ Nymph $\rightarrow$ Adult

- Crawler stage is most vulnerable ... but short!
  - 24-48 hours
  - And first week or so after settling as nymphs

February 10, 20 Figure 3. Life cycle of a typical soft scale insect.

#### Egg → Crawler → Nymph → Adult

Crawler stage is most vulnerable ... but short!

10

February 10, 20 Figure 3. Life cycle of a typical soft scale insect.