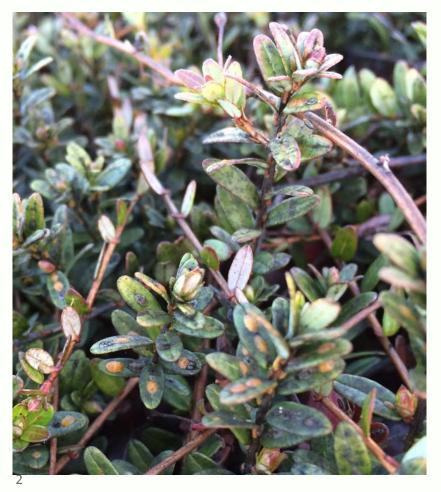

# **Cranberry Scale Insects in Oregon: Greedy Scale vs Brown Soft Scale**

Cassie Bouska
OSU Extension Service
April 12, 2016

Soft Scale





# Greedy Scale

Armored scale



February 10, 2017

Usually found on leaves



#### February 10, 2017

# Greedy Scale

• Primarily found on stems





Produces honeydew→ sooty mold



Greedy Scale

• No honeydew = no sooty mold



February 10, 2017

- Look for dark patches in beds in late winter/spring
  - Dark green to black



#### February 10, 2017

# Greedy Scale

 Look for circular spots of red vines or dead spots



## **Brown Soft Scale – sooty mold**





## **Greedy scale - progression of infestation**

• Fall 2015



March 2016



• An even closer look ...



#### Basic life cycle

#### Egg → Crawler → Nymph → Adult

- Crawler stage is most vulnerable ... but short!
  - 24-48 hours
  - And first week or so after settling as nymphs





February 10, 2 Figure 3. Life cycle of a typical soft scale insect.

#### Basic life cycle

#### Egg $\rightarrow$ Crawle