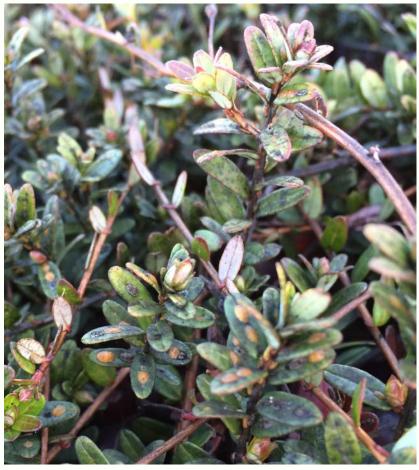

# Greedy Scale

Armored scale

February 10, 2017

Usually found on leaves

# Greedy Scale

• Primarily found on stems

Produces honeydew→ sooty mold

Greedy Scale

• No honeydew = no sooty mold

February 10, 2017

- Look for dark patches in beds in late winter/spring
  - Dark green to black