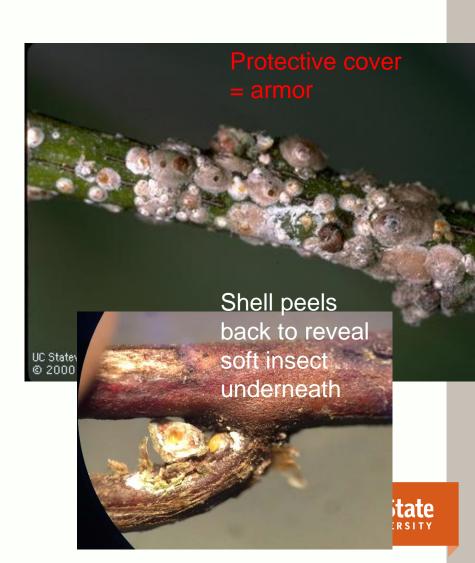

# Greedy Scale

Armored scale

February 10, 2017

Usually found on leaves

# Greedy Scale

• Primarily found on stems

Produces honeydew→ sooty mold

Greedy Scale

• No honeydew = no sooty mold

February 10, 2017

- Look for dark patches in beds in late winter/spring
  - Dark green to black