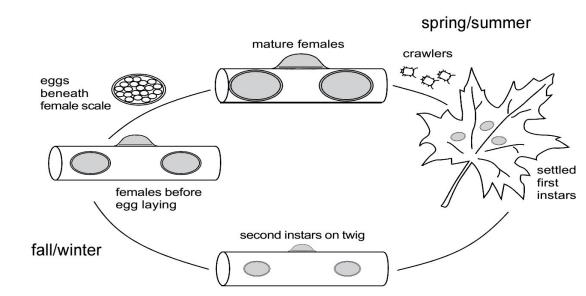

#### Basic life cycle

#### Egg → Crawler → Nymph → Adult

- Crawler stage is most vulnerable ... but short!
  - 24-48 hours
  - And first week or so after settling as nymphs

February 10, 2 Figure 3. Life cycle of a typical soft scale insect.

#### Egg $\rightarrow$ Crawler $\rightarrow$ Nymph $\rightarrow$ Adult

- Crawler stage is most vulnerable ... but short!
  - 24-48 hours
  - And first week or so after settling as nymphs

February 10, 20 Figure 3. Life cycle of a typical soft scale insect.

#### Egg → Crawler → Nymph → Adult

Crawler stage is most vulnerable ... but short!

10

February 10, 20 Figure 3. Life cycle of a typical soft scale insect.