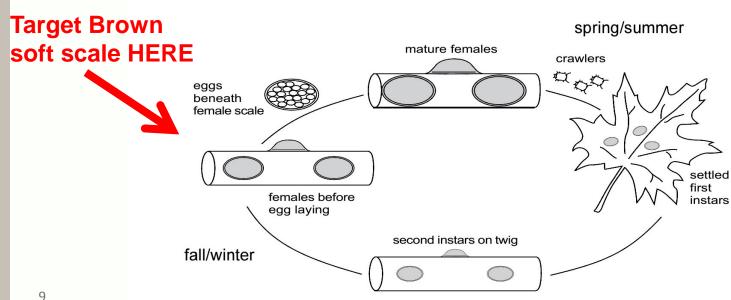

#### **Treatment: timing and options**

Brown Soft Scale

Greedy Scale

Timing → NOW.
 (late winter)

2% insecticidal soap +/- OP

- OP (diazinon, etc)
- Testing other options