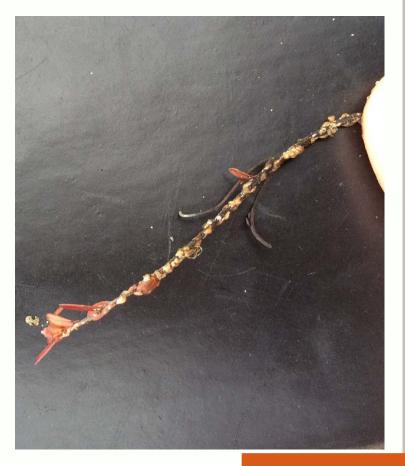

# Greedy Scale

Armored scale

February 10, 2017

Usually found on leaves

# Greedy Scale

• Primarily found on stems

Produces honeydew→ sooty mold

Greedy Scale

• No honeydew = no sooty mold

February 10, 2017

- Look for dark patches in beds in late winter/spring
  - Dark green to black

# Greedy Scale

 Look for circular spots of red vines or dead spots